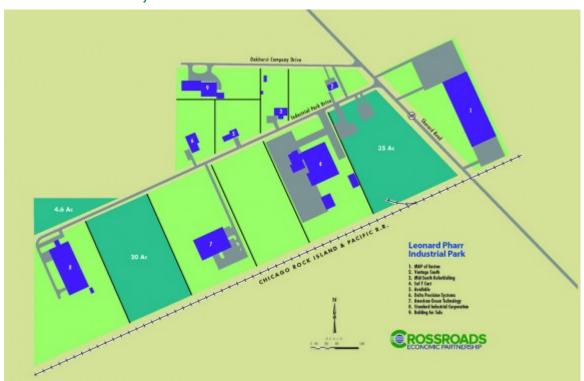

# LEONARD PHARR INDUSTRIAL PARK

# INDUSTRIAL PARK DRIVE CLARKSDALE, MS 38614

# **Property Details**

Ownership: For Sale
Price: Call for Price

Total Acreage: 63.00 acres

Subdividable? Yes
Expandable? Yes
County: Coahoma

Within City Limits? Yes

**Property Type:** Industrial

**Zoning:** Industrial

#### Rail Served? Yes

#### **Rail Access:**

MS Delta Railroad, connecting to Canadian National at Swan Lake.

Rail spur to building