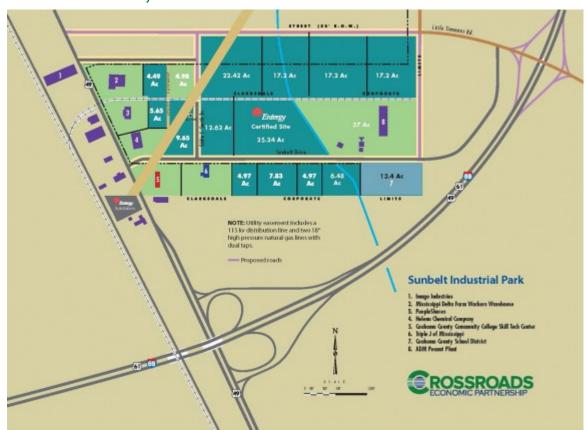

## SUNBELT INDUSTRIAL PARK

# HWY. 49 SOUTH AND SUNBELT DR. CLARKSDALE, MS 38614

#### **Description:**

Located on the southern boundary of the City of Clarksdale. There are approximately 140 acres still available. The park is fully developed and offers an excellent location for light manufacturing or distribution. It is served by rail and located just north of what will soon be the intersection of US 49 and Interstate 69 and US 61.

**Price:** Call for Price

**Total Acreage:** 140.00 acres

**Available Acreage:** 250 acres of adjacent available land

Subdividable? Yes

Expandable? Yes

**County:** Coahoma

Within City Limits? Yes

**Property Type:** Industrial